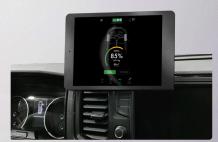

The display switch panel, with a high-quality OLED screen, is designed to fit in the cab area of the vehicle. Backlit switches make it easy for the driver to see which accessories are turned on. A mobile phone (iOS/Android) or a tablet (iOS/Android) can be used in combination with, or instead of, the

display switch. The Modul-Connect App, with userfriendly graphics, warns the driver when the vehicle is close to maximum load.

The on-board vehicle weighing system is part of Modul-Connect, which is a platform for all digital and electrical vehicle devices. It will also run products like work lights, strobes, beacons, light bars, traffic signs and power inverters. The communication works via long-range Bluetooth® and CAN signals from the vehicle. The platform is stand-alone and does not interfere with the vehicle's own electrical system. The product is CE and E marked, with 3-year limited warranty.