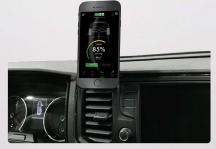

The display switch panel, with a high-quality OLED screen, is designed to fit in the cab area of the vehicle. Backlit switches make it easy for the driver to see which accessories are turned on. A mobile phone (iOS/Android) or a tablet (iOS/Android) can be used in combination with, or instead of, the

display switch. The Modul-Connect App, with userfriendly graphics, warns the driver when the vehicle is close to maximum load.

The on-board vehicle weighing system is part of Modul-Connect, which is a platform for all digital and electrical vehicle devices. It will also run products like work lights, strobes, beacons, light bars, traffic signs and power inverters. The communication works via long-range Bluetooth® and CAN signals from the vehicle. The platform is stand-alone and does not interfere with the vehicle's own electrical system. The product is CE and E marked, with 3-year limited warranty.