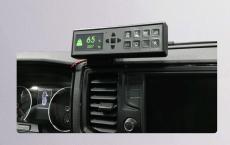

The display switch panel, with a high-quality OLED screen, is designed to fit in the cab area of the vehicle. Backlit switches make it easy for the driver to see which accessories are turned on. A mobile phone (iOS/Android) or a tablet (iOS/Android) can be used in combination with, or instead of, the