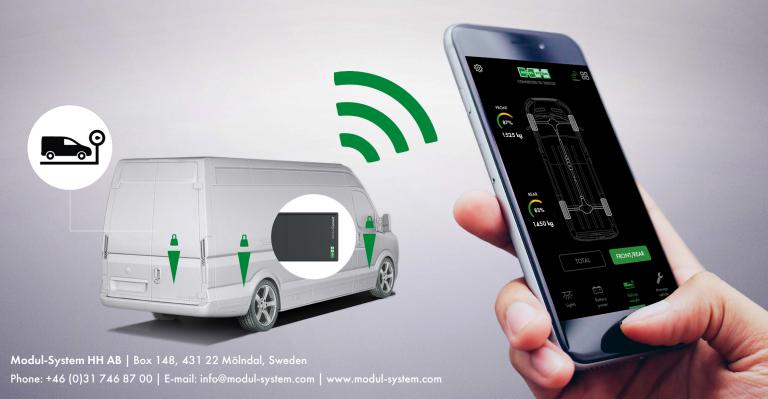

## Modul-Connect ON-BOARD VEHICLE WEIGHING SYSTEM

The on-board vehicle weighing system monitors the vehicle weight in real-time. The weight is shown on a display switch, mobile phone or tablet and is presented in relation to the payload.

The system gets the data from sensors installed on the vehicle suspension, and enables the driver to monitor the front axle, rear axle and total weight of the vehicle. The system is extremely precise with an accuracy of +/- 2,5 % when close to maximum payload. The main control unit transmits the information via Bluetooth® to a display switch, mobile phone or tablet.

The display switch panel, with a high-quality OLED screen, is designed to fit in the cab area of the vehicle. Backlit switches make it easy for the driver to see which accessories are turned on. A mobile phone (iOS/Android) or a tablet (iOS/Android) can be used in combination with, or instead of, the

display switch. The Modul-Connect App, with userfriendly graphics, warns the driver when the vehicle is close to maximum load.

The on-board vehicle weighing system is part of Modul-Connect, which is a platform for all digital and electrical vehicle devices. It will also run products like work lights, strobes, beacons, light bars, traffic signs and power inverters. The communication works via long-range Bluetooth® and CAN signals from the vehicle. The platform is stand-alone and does not interfere with the vehicle's own electrical system. The product is CE and E marked, with 3-year limited warranty.