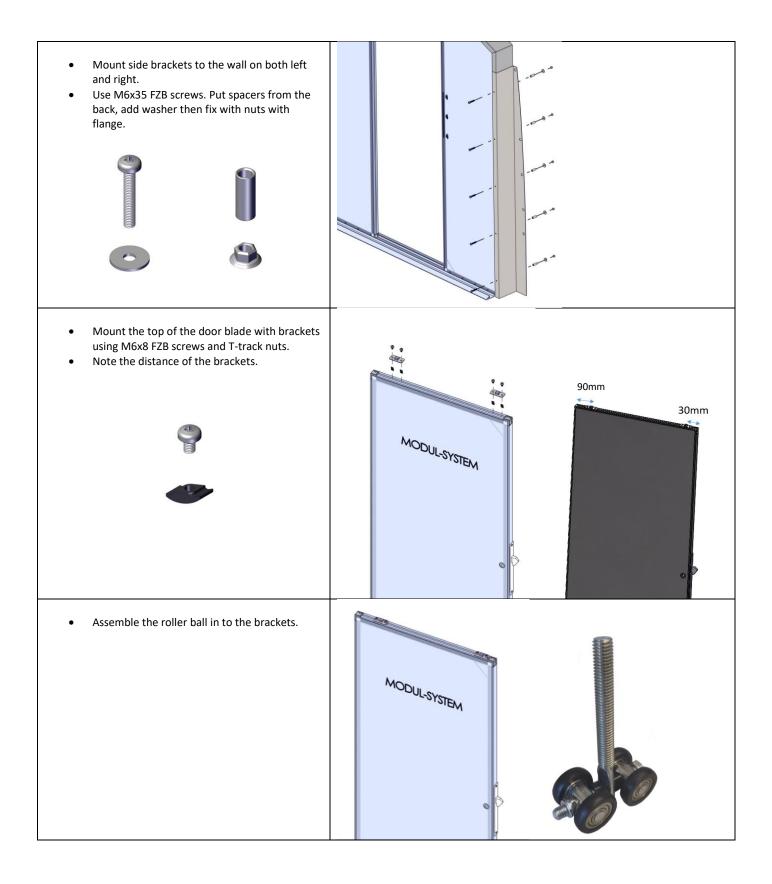

220 Serow MDT                 | R50617 - Safety screw                  | R6312 - T-track nut M8            | R6336 - Washer                           |
| R6329 - Screw MRT<br>M6x35 FZB  | 10,8 M8x12                             | 12x35x8                           | 6,4x20x1,5                               |
|                                 |                                        |                                   |                                          |
| R6330 - Screw MRT<br>M8x16 FZB  | R6300 - Locking Nut w<br>flange M6 FZB | R1008 - Screw M6S M6x10<br>FZB    | R6182 - Protection Cap -<br>Bolt and Nut |
| R6334 - Screw RXS 4,2x38<br>FZB | R6338 – Washer<br>8,4x25x1,5           | Roller ball                       |                                          |

## Instructions