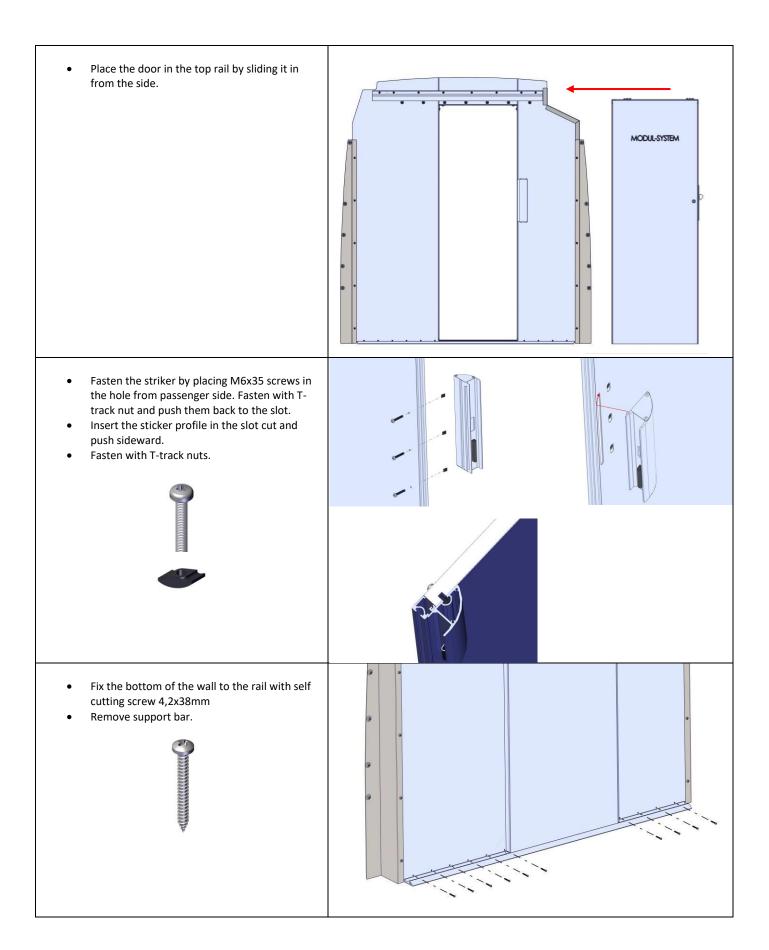

0 Serow MDT                 | R50617 - Safety screw                  | R6312 - T-track nut M8            | R6336 - Washer                           |
| R6329 - Screw MRT<br>M6x35 FZB  | 10,8 M8x12                             | 12x35x8                           | 6,4x20x1,5                               |
|                                 |                                        |                                   |                                          |
| R6330 - Screw MRT<br>M8x16 FZB  | R6300 - Locking Nut w<br>flange M6 FZB | R1008 - Screw M6S M6x10<br>FZB    | R6182 - Protection Cap -<br>Bolt and Nut |
| R6334 - Screw RXS 4,2x38<br>FZB | R6338 – Washer<br>8,4x25x1,5           | Roller ball                       |                                          |

## Instructions