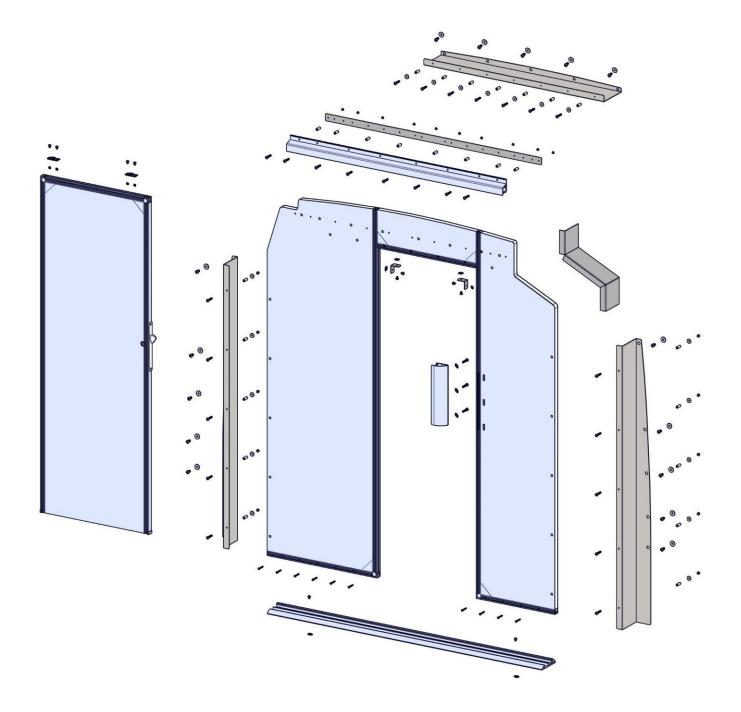

## ASSEMBLY INSTRUCTION SLIDING DOOR Movano H2 EU

Doc No: 103923 Revision: 01

Composer file: 103927



## Exploded view



## Fittings

| R11845 - Steel rivet 4,8x8      | R4517 - Screw MRT M6x8<br>FZB          | R50350 - T-track nut M6<br>8x23x8 | R6265 - Spacer 10x1,5x26                 |
|---------------------------------|----------------------------------------|-----------------------------------|------------------------------------------|
| DC220 Serow MDT                 | R50617 - Safety screw                  | R6312 - T-track nut M8            | R6336 - Washer                           |
| R6329 - Screw MRT<br>M6x35 FZB  | 10,8 M8x12                             | 12x35x8                           | 6,4x20x1,5                               |
|                                 |                                        |                                   |                                          |
| R63