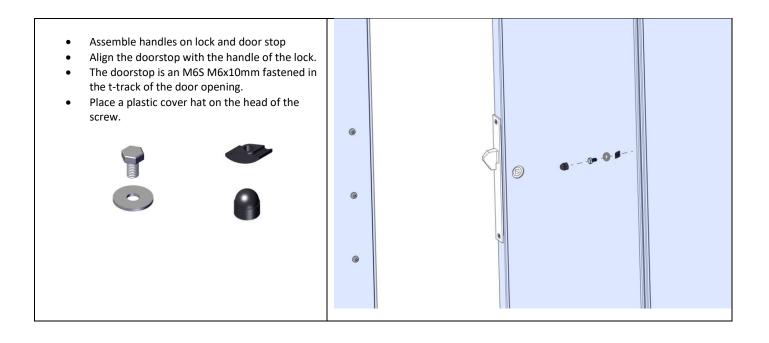

Serow MDT                 | R50617 - Safety screw                  | R6312 - T-track nut M8            | R6336 - Washer                           |
| R6329 - Screw MRT<br>M6x35 FZB  | 10,8 M8x12                             | 12x35x8                           | 6,4x20x1,5                               |
|                                 |                                        |                                   |                                          |
| R6330 - Screw MRT<br>M8x16 FZB  | R6300 - Locking Nut w<br>flange M6 FZB | R1008 - Screw M6S M6x10<br>FZB    | R6182 - Protection Cap -<br>Bolt and Nut |
| R6334 - Screw RXS 4,2x38<br>FZB | R6338 – Washer<br>8,4x25x1,5           | Roller ball                       |                                          |

## Instructions