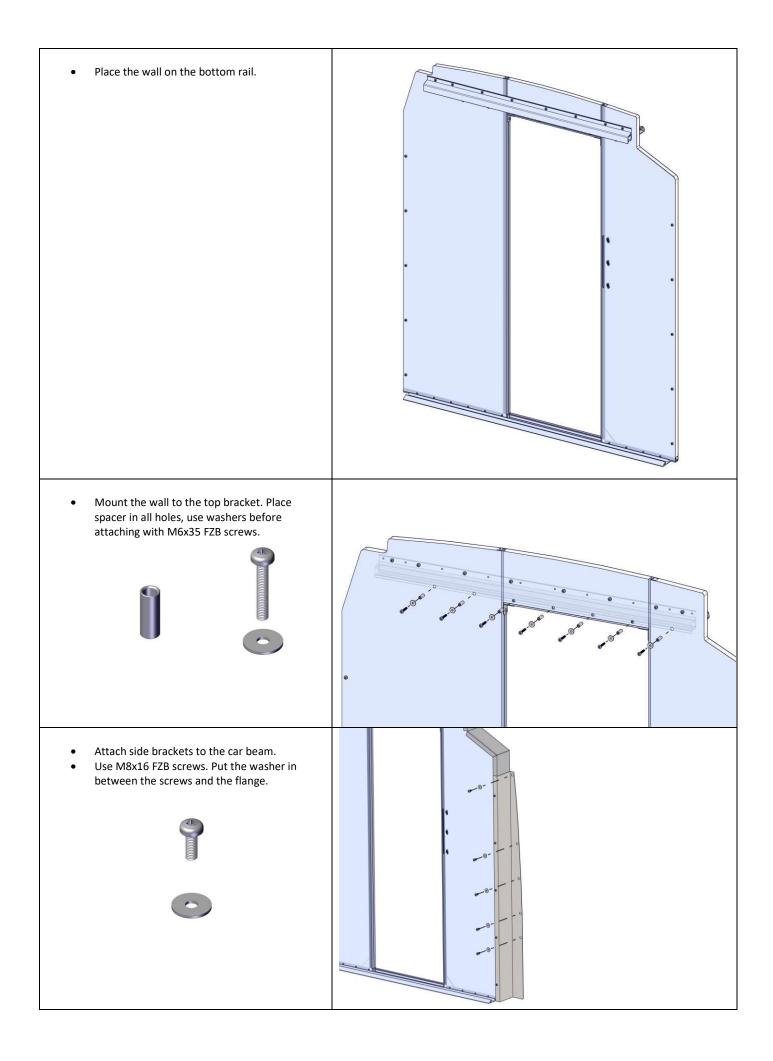

DC220 Serow MDT                 | R50617 - Safety screw                  | R6312 - T-track nut M8            | R6336 - Washer                           |
| R6329 - Screw MRT<br>M6x35 FZB  | 10,8 M8x12                             | 12x35x8                           | 6,4x20x1,5                               |
|                                 |                                        |                                   |                                          |
| R6330 - Screw MRT<br>M8x16 FZB  | R6300 - Locking Nut w<br>flange M6 FZB | R1008 - Screw M6S M6x10<br>FZB    | R6182 - Protection Cap -<br>Bolt and Nut |
| R6334 - Screw RXS 4,2x38<br>FZB | R6338 – Washer<br>8,4x25x1,5           | Roller ball                       |                                          |

## Instructions