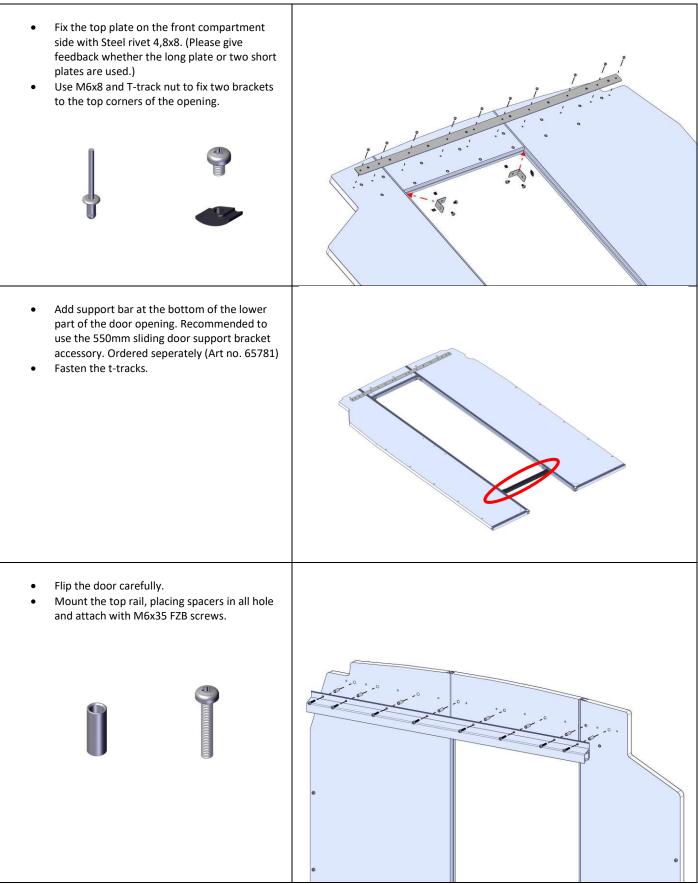

|
| DC220 Serow MDT                 | R50617 - Safety screw                  | R6312 - T-track nut M8            | R6336 - Washer                           |
| R6329 - Screw MRT<br>M6x35 FZB  | 10,8 M8x12                             | 12x35x8                           | 6,4x20x1,5                               |
|                                 |                                        |                                   |                                          |
| R6330 - Screw MRT<br>M8x16 FZB  | R6300 - Locking Nut w<br>flange M6 FZB | R1008 - Screw M6S M6x10<br>FZB    | R6182 - Protection Cap -<br>Bolt and Nut |
| R6334 - Screw RXS 4,2x38<br>FZB | R6338 – Washer<br>8,4x25x1,5           | Roller ball                       |                                          |

## Instructions