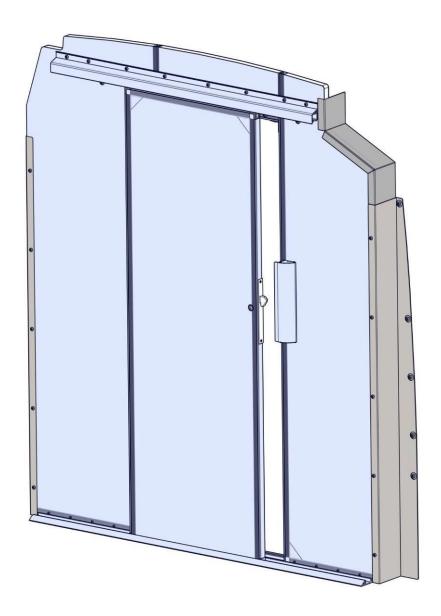

## ASSEMBLY INSTRUCTION SLIDING DOOR Movano H2 EU

Doc No: 103923 Revision: 01

Composer file: 103927



## Exploded view



## Fittings

| R11845 - Steel rivet 4,8x8      | R4517 - Screw MRT M6x8<br>FZB          | R50350 - T-track nut M6<br>8x23x8 | R6265 - Spacer 10x1,5x26                 |
|---------------------------------|----------------------------------------|-----------------------------------|------------------------------------------|
| DC220 Serow MDT                 | R50617 - Safety screw                  | R6312 - T-track nut M8            | R6336 - Washer                           |
| R6329 - Screw MRT<br>M6x35 FZB  | 10,8 M8x12                             | 12x35x8                           | 6,4x20x1,5                               |
|                                 |                                        |                                   |