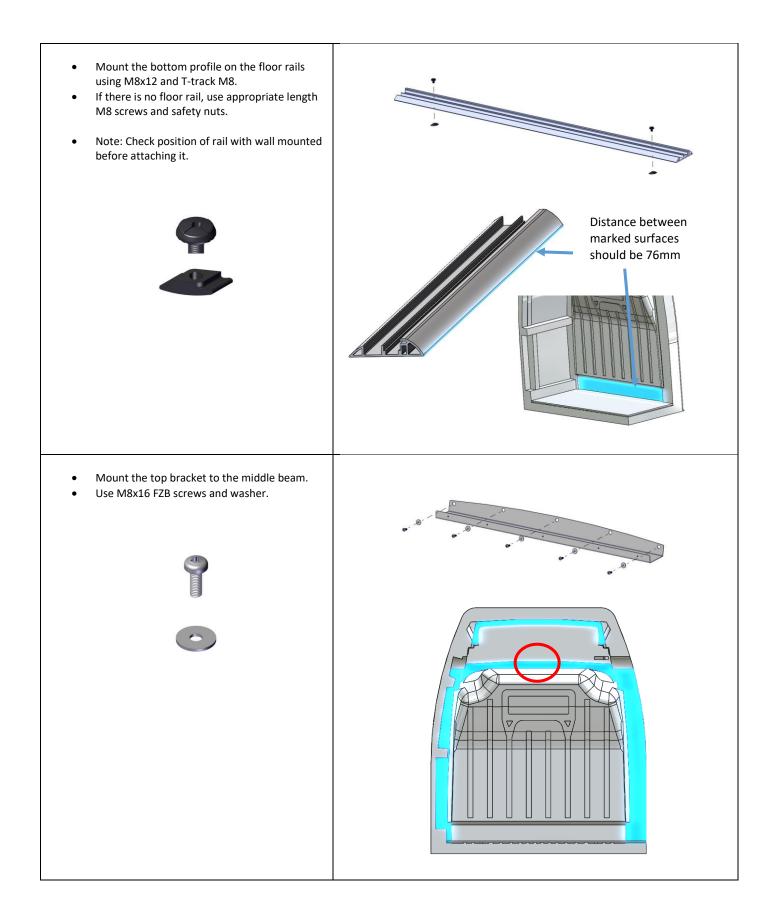

| DC220 Serow MDT                 | R50617 - Safety screw                  | R6312 - T-track nut M8            | R6336 - Washer                           |
| R6329 - Screw MRT<br>M6x35 FZB  | 10,8 M8x12                             | 12x35x8                           | 6,4x20x1,5                               |
|                                 |                                        |                                   |                                          |
| R6330 - Screw MRT<br>M8x16 FZB  | R6300 - Locking Nut w<br>flange M6 FZB | R1008 - Screw M6S M6x10<br>FZB    | R6182 - Protection Cap -<br>Bolt and Nut |
| R6334 - Screw RXS 4,2x38<br>FZB | R6338 – Washer<br>8,4x25x1,5           | Roller ball                       |                                          |

## Instructions